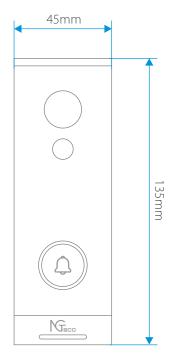

### General

| Dimensions   | 135*45*25MM |
|--------------|-------------|
| Net Weight   |             |
| Gross Weight |             |

| Operating Temperature | -10°C to 50°C               |
|-----------------------|-----------------------------|
| Operating Humidity    | 10%~80% RH (non-condensing) |
| Certifications        | CE, FCC                     |

## **Dimensions**