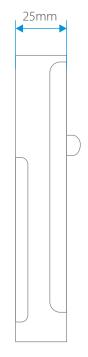

### General

| Dimensions   | 135*45*25MM |
|--------------|-------------|
| Net Weight   |             |
| Gross Weight |             |

| Operating Temperature | -10°C to 50°C               |
|-----------------------|-----------------------------|
| Operating Humidity    | 10%~80% RH (non-condensing) |
| Certifications        | CE, FCC                     |

## **Dimensions**